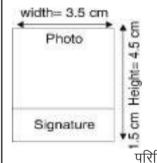

#### Appendix-1

The Procedure relating to upload Photo & Signature.

Guide Lines for Scanning Photograph with Signature

1. Paste the Photo on any white paper as per the above

- required dimensions. Sign in the Signature Space provided. Ensure that the signature is within the box.
- **2.** Scan the above required size containing photograph and signature. Please do not scan the complete page.
- **3.** The entire image (of size 3.5 cm by 6.0 cm) consisting of the photo along with the signature is required to be scanned, and stored in \* .jpg, .jpeg, .gif, .tif, .png format on local machine.
- **4.** Ensure that the size of the scanned image is not more than **50 KB**.
- **5.** If the size of the file is more than **50 KB**, then adjust the settings of the scanner such as the **DPI** resolution, colours etc., during the process of scanning.
- **6.** The applicant has to sign in full in the box provided. Since the signature is proof of identity, it must be genuine, and in full; initials are not sufficient. Signature in **CAPITAL LETTERS** is not permitted.
- **7.** The signature must be signed only by the applicant and not by any other person.
- **8.** The signature will be used to put on the Hall Ticket and wherever necessary. If the Applicant's signature on answer script, at the time of the examination, does not match the signature on the Hall Ticket, the applicant will be disqualified.